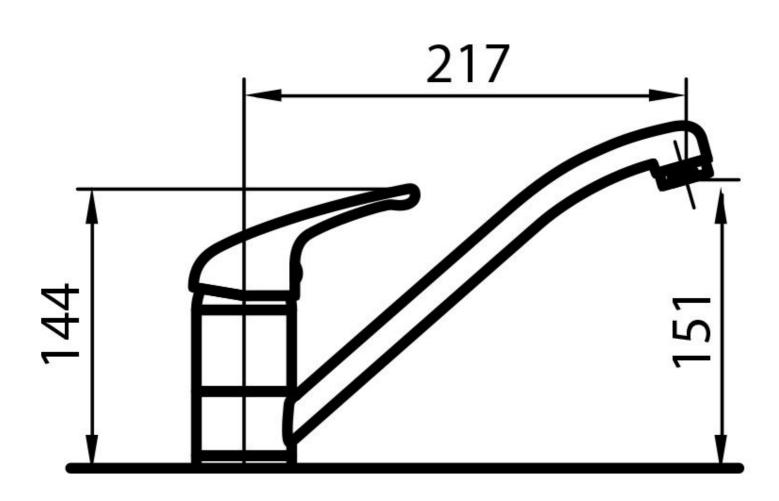

| Rotating angle        | 360°                                         |
| Strenghtening plate   | ø50mm                                        |
| Cartrigde             | With ceramic discs                           |
| Mixer hole            | ø35mm                                        |
| Max worktop thickness | 40mm                                         |
| Mixer type            | Single lever mixer tap with rotating barrel. |
|                       |                                              |

#### FEATURES

## Foster ==

Rotating angle

All the taps have a wide angle of rotation. Some models even permit a full 360° rotation.

Strenghtening plate

Foster's mixer taps are equipped with the strenghtening plate that offers perfect stability on any sink.

#### **TECHNICAL DATA**